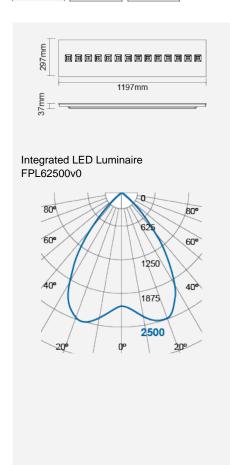

## FPL62500v0

| Nominal Voltage (V)       | 220-240V                              |
|---------------------------|---------------------------------------|
| Power Factor              | >0.9                                  |
| Product Data              |                                       |
| Colour Temperature (K)    | Coolwhite (4000K), Daylight (6500K)   |
| System Wattage (W)        | 30                                    |
| Colour Render Index (Ra)  | >Ra80                                 |
| Colour Consistency (SDCM) | 4                                     |
| Colour                    | White (WH26)                          |
| Materials                 | Metal housing                         |
| Protection Class          | Class I                               |
| Dimmable                  | No                                    |
| Weight (g)                | 3375                                  |
| Application               | School, Department Stores,<br>Offices |
| Performance Data          |                                       |
| Luminous Flux (Im)        | 3500                                  |
| Luminous Efficacy (lm/W)  | 117                                   |
| Rated Life (hrs)          | 50000                                 |
| Rated Life (L70) (hrs)    | 50000hrs at L70 B50 at Ta 25 ° 0      |
| IP Rating                 | IP20                                  |
| Product Dimensions        |                                       |
| Length (mm)               | 1197                                  |
| Width (mm)                | 297                                   |
| Height (mm)               | 35                                    |

Product Code: FPL62500v0

|     | Lux   | Ø cm |
|-----|-------|------|
| 0.5 | 10000 | 100  |
| 1   | 2500  | 200  |
| 1.5 | 1111  | 300  |
| 2   | 625   | 400  |